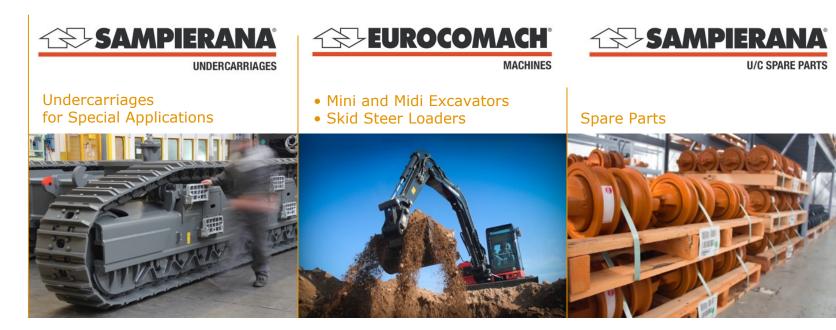

# Samperiana

Completing our **product portfolio** with Mini and Midi excavators and key electric technology >

**WIDE MINI AND MIDI EXCAVATORS OFFERING** 24 models from 1t to 10t

### SCALABLE INDUSTRIAL FOOTPRINT, COMPETITIVE SOURCING

Planned production capacity ramp-up

**R&D SPECIALIZATION IN SPECIAL APPLICATIONS** Demolition and drilling

### ELECTRIC TECHNOLOGY

Mini excavator EV to be launched in H2 2022

### PRESENCE IN COMPLEMENTARY BUSINESS Undercarriages for special applications and parts