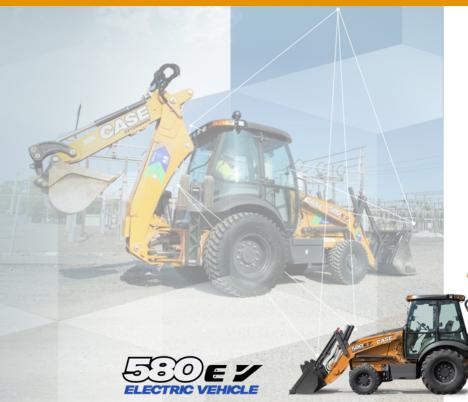

# More than 180 years of history

| 1842                                                                      | 1869                                                                                                 | 1906                                                                                                   | 1947                                                                                | 1957                                                                                                                                                                              |
|---------------------------------------------------------------------------|------------------------------------------------------------------------------------------------------|--------------------------------------------------------------------------------------------------------|-------------------------------------------------------------------------------------|-----------------------------------------------------------------------------------------------------------------------------------------------------------------------------------|
| J.I. CASE company is<br>founded                                           | CASE produces his first<br>portable steam engine                                                     | CASE begins building<br>large, <b>steam-powered</b><br>road rollers                                    | CASE creates the<br>Industrial Division                                             | CASE produces the first<br>factory-integrated<br>backhoe loader                                                                                                                   |
| 1958                                                                      | 1969                                                                                                 | 1977                                                                                                   | 1988                                                                                | 1999                                                                                                                                                                              |
| CASE begins to<br>manufacture and<br>market <b>articulated</b><br>loaders | CASE begins the<br>production of <b>skid</b><br>steer loaders                                        | CASE acquires <b>Poclain</b><br>Excavators                                                             | CASE <b>Super K loader</b><br>backhoe among Forbe's<br>Top 100 American<br>Products | Fiat Group acquires Case<br>Corporation and merges it<br>with New Holland N.V. to<br>create <b>CNH Global</b> , a world<br>leader in farm machinery<br>and construction equipment |
| 2005                                                                      | 2008                                                                                                 | 2017                                                                                                   | 2019                                                                                | 2020                                                                                                                                                                              |
| CASE manufactures the <b>500,000th loader backhoe</b>                     | J I Case inducted into the<br>Hall of Fame of the<br>Association of Equipment<br>Manufacturers (AEM) | CASE celebrates 175 years<br>of history and introduces<br>Project Minotaur, a concept<br>Dozer-Loader. | CASE presents its methane<br>powered wheel loader<br>concept: <b>Project Tetra</b>  | CASE presents <b>580 EV</b> ,<br>the Industry's first Fully<br>Electric Backhoe Loader                                                                                            |

### CASE 580 EV electric backhoe loader

The CASE 580 EV backhoe loader is the construction industry's first fully electric backhoe loader.

The 580 EV matches its diesel counterparts on power and performance Satisfies local/project-based incentives for working with electric equipment/vehicles

The backhoe loader is ideal for electrification:

- Battery sized for typical 8-hour day (400 volts)
- Four-hour continuous heavy usage range

Produces zero emissions

Reduced maintenance and service costs