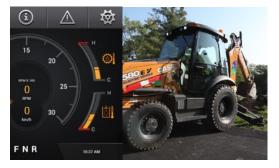

### CASE 580 EV electric backhoe loader

The CASE 580 EV backhoe loader is the construction industry's first fully electric backhoe loader.

The 580 EV matches its diesel counterparts on power and performance Satisfies local/project-based incentives for working with electric equipment/vehicles

The backhoe loader is ideal for electrification:

- Battery sized for typical 8-hour day (400 volts)
- Four-hour continuous heavy usage range

Produces zero emissions

Reduced maintenance and service costs