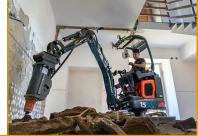

### CASE 580 EV electric backhoe loader

The CASE 580 EV backhoe loader is the construction industry's first fully electric backhoe loader.

The 580 EV matches its diesel counterparts on power and performance Satisfies local/project-based incentives for working with electric equipment/vehicles

The backhoe loader is ideal for electrification:

- Battery sized for typical 8-hour day (400 volts)
- Four-hour continuous heavy usage range

Produces zero emissions

Reduced maintenance and service costs