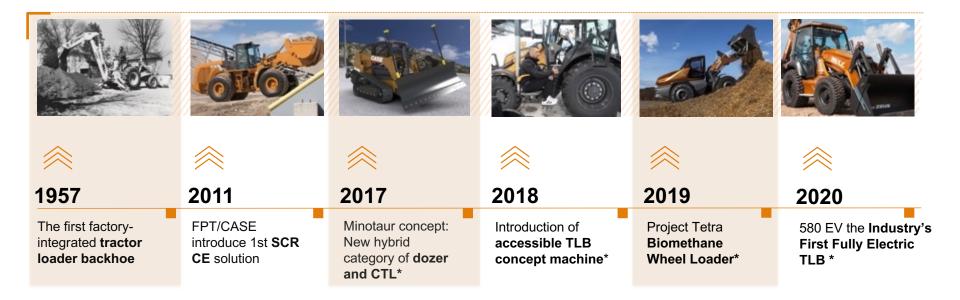

# More than 180 years of history

| 1842                                                                      | 1869                                                                                                 | 1906                                                                                                   | 1947                                                                                | 1957                                                                                                                                                                              |
|---------------------------------------------------------------------------|------------------------------------------------------------------------------------------------------|--------------------------------------------------------------------------------------------------------|-------------------------------------------------------------------------------------|-----------------------------------------------------------------------------------------------------------------------------------------------------------------------------------|
| J.I. CASE company is<br>founded                                           | CASE produces his first<br>portable steam engine                                                     | CASE begins building<br>large, <b>steam-powered</b><br>road rollers                                    | CASE creates the<br>Industrial Division                                             | CASE produces the first<br>factory-integrated<br>backhoe loader                                                                                                                   |
| 1958                                                                      | 1969                                                                                                 | 1977                                                                                                   | 1988                                                                                | 1999                                                                                                                                                                              |
| CASE begins to<br>manufacture and<br>market <b>articulated</b><br>loaders | CASE begins the<br>production of <b>skid</b><br>steer loaders                                        | CASE acquires <b>Poclain</b><br>Excavators                                                             | CASE <b>Super K loader</b><br>backhoe among Forbe's<br>Top 100 American<br>Products | Fiat Group acquires Case<br>Corporation and merges it<br>with New Holland N.V. to<br>create <b>CNH Global</b> , a world<br>leader in farm machinery<br>and construction equipment |
| 2005                                                                      | 2008                                                                                                 | 2017                                                                                                   | 2019                                                                                | 2020                                                                                                                                                                              |
| CASE manufactures the <b>500,000th loader backhoe</b>                     | J I Case inducted into the<br>Hall of Fame of the<br>Association of Equipment<br>Manufacturers (AEM) | CASE celebrates 175 years<br>of history and introduces<br>Project Minotaur, a concept<br>Dozer-Loader. | CASE presents its methane<br>powered wheel loader<br>concept: <b>Project Tetra</b>  | CASE presents <b>580 EV</b> ,<br>the Industry's first Fully<br>Electric Backhoe Loader                                                                                            |

# Innovation is in our DNA

\*concept products