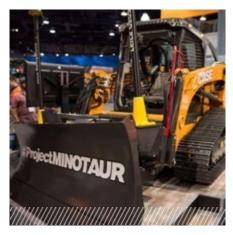

# More than 180 years of history

| 1842                                                                      | 1869                                                                                                 | 1906                                                                                                   | 1947                                                                                | 1957                                                                                                                                                                              |
|---------------------------------------------------------------------------|------------------------------------------------------------------------------------------------------|--------------------------------------------------------------------------------------------------------|-------------------------------------------------------------------------------------|-----------------------------------------------------------------------------------------------------------------------------------------------------------------------------------|
| J.I. CASE company is<br>founded                                           | CASE produces his first<br>portable steam engine                                                     | CASE begins building<br>large, <b>steam-powered</b><br>road rollers                                    | CASE creates the<br>Industrial Division                                             | CASE produces the first<br>factory-integrated<br>backhoe loader                                                                                                                   |
| 1958                                                                      | 1969                                                                                                 | 1977                                                                                                   | 1988                                                                                | 1999                                                                                                                                                                              |
| CASE begins to<br>manufacture and<br>market <b>articulated</b><br>loaders | CASE begins the<br>production of <b>skid</b><br>steer loaders                                        | CASE acquires <b>Poclain</b><br>Excavators                                                             | CASE <b>Super K loader</b><br>backhoe among Forbe's<br>Top 100 American<br>Products | Fiat Group acquires Case<br>Corporation and merges it<br>with New Holland N.V. to<br>create <b>CNH Global</b> , a world<br>leader in farm machinery<br>and construction equipment |
| 2005                                                                      | 2008                                                                                                 | 2017                                                                                                   | 2019                                                                                | 2020                                                                                                                                                                              |
| CASE manufactures the <b>500,000th loader backhoe</b>                     | J I Case inducted into the<br>Hall of Fame of the<br>Association of Equipment<br>Manufacturers (AEM) | CASE celebrates 175 years<br>of history and introduces<br>Project Minotaur, a concept<br>Dozer-Loader. | CASE presents its methane<br>powered wheel loader<br>concept: <b>Project Tetra</b>  | CASE presents <b>580 EV</b> ,<br>the Industry's first Fully<br>Electric Backhoe Loader                                                                                            |