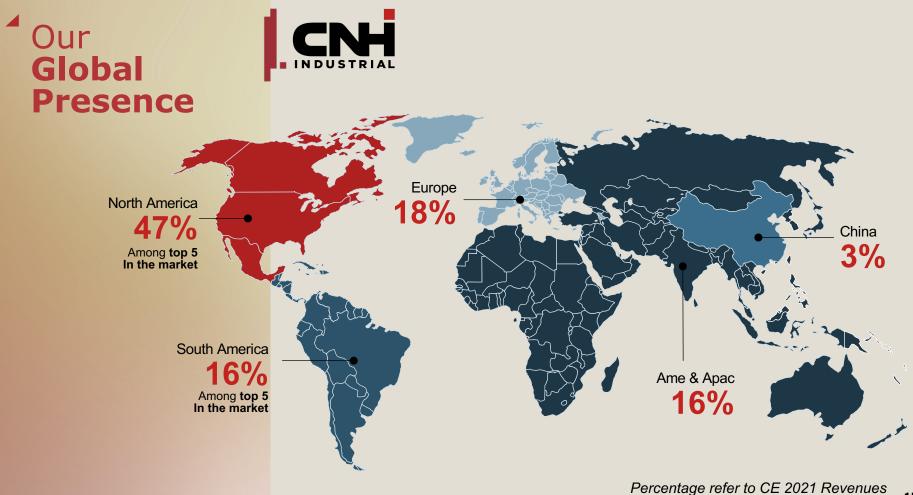

# A focused agriculture and construction business

**Note:** Consolidated Revenues, CNH Industrial 2021, Pro Forma excluding Iveco Group.

Financial Services **8%** 

# **\$19.5**B

**CNH Industrial** 

# CNH Industrial **Revenues**

2021, (Pro forma)

9

# Three segments with distinct features

CNH Industrial is quoted on the New York and Milan stock exchanges (NYSE: CNHI / MI: CNHI)