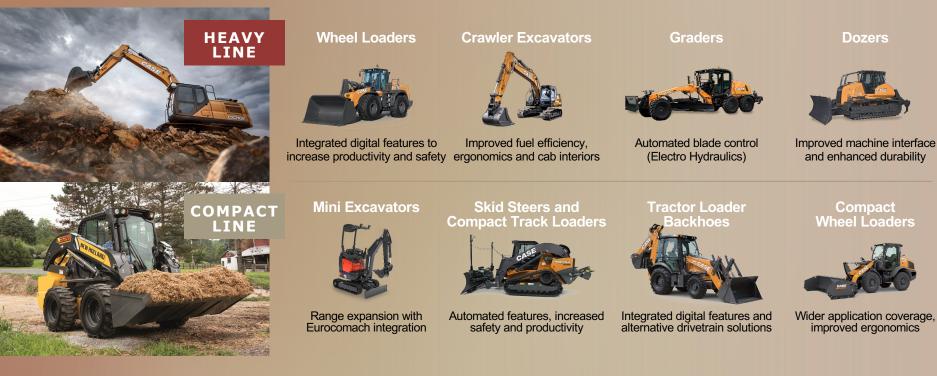

# The Construction Segment

Brands

Sales points

2600+

180 Countries

\$3.1B

2021 Net Sales

**8** Plants

R&D centres

13 Product lines

# Our Plants In the world

CNH

INDUSTRIAL

Burlington, USA — Backhoe loaders Forklifts Fargo\*, USA Wheel loaders Wichita, USA Skid steer loaders Compact track loaders Queretaro, Messico Components

### **Belo Horizonte, Brasile**

Backhoe loaders Crawler excavators Wheel loaders Motorgraders Crawler dozers

\*CASE IH site

**Pithampur, India** Backhoe loaders Crawler excavators Compactors

Lecce, Italia Wheel loaders

Backhoe loaders

Telehandlers

Motorgraders

Mini excavators Midi excavators Skid steer loaders

Compact wheel loaders

Compact track loaders

San Piero in Bagno, Italy